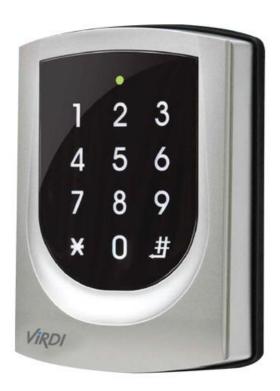

## VS-R50D

The Touch Keypad IP Access Controller is built in the VS-R50D, which has a palm-sized and sleek lit touch panel. It features one bi-color led and one beeper for identification, making it easy to operate. Only approved people that are permitted to activate and use the keypad feature in this highly protected system. A single controller unit can manage two access controls. Real-time event log integration is possible.