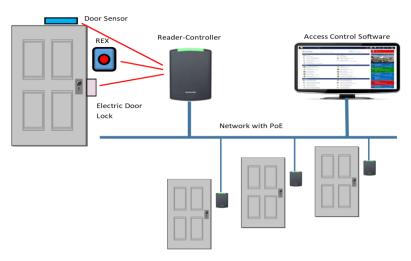

## VS-R50D



The Touch Keypad IP Access Controller is built in the VS-R50D, which has a palm-sized and sleek lit touch panel. It features one bi-color led and one beeper for identification, making it easy to operate. Only approved people that are permitted to activate and use the keypad feature in this highly protected system. A single controller unit can manage two access controls. Real-time event log integration is possible.

## **Product Features**





- Double Door Control
- Real-Time Event Log Integration
- Auto-Alarm Function
- Reader Mode Supported
- Illuminated Touch Panel
- Perfect Size & Design
- Invisible Keypad
- Dual-Band Frequency