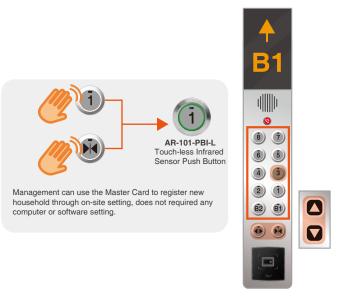

#### SOFTWARE-FREE PREVENTION LIFT CONTROL

- Swipe card and directly arrived at destination floor
- 2 Touchless Infrared Sensor Lift Call Button
- On-site Software Free Management