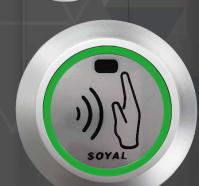

# Touch-less Infrared Sensor **Push Button**

Suitable for installation as both door exit button and also lift floor button.

#### **Bi-Color LED Ring Indicator** in Flush Mount Design

#### Green LED:

Swipe Valid Card / Standby Mode / Arming

#### Red LED:

Swipe Invalid Card / Alarming