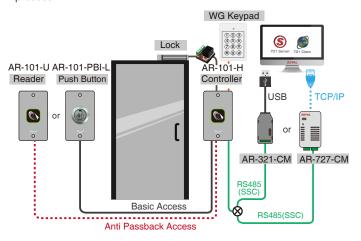

#### **APPLICATION & STRUCTURE DIAGRAM**

#### STANDALONE & NETWORKING ACCESS CONTROL

Basic Access: the most basic access, exiting venue is only by pressing a push button

Anti Passback: restrict user to re-enter before exiting venue or increase security level by having access reader at the other side of the door. Both entering and exiting will required swipe card or keyfob for access.

**Netwoking:** beside configuration through Wiegand Keyboard and Master Card, you can also link AR-101-H with Soyal converter to PC for configuration via SOYAL Software or for anti-cloning and encryption process.