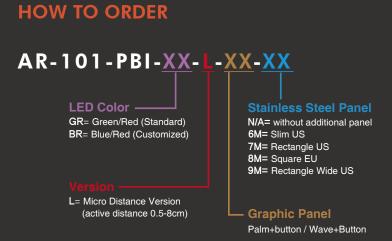

# **AR-101-PBI-**

#### Various Panel Selectable

Silver & black plastic panel and stainless steel panel with slim US type, rectangle US type, Rectangle Wide US Type and square EU type