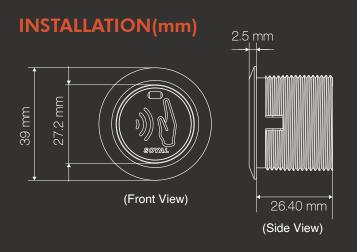

#### **SPECIFICATION**

| Active distance  | 0.5-8cm                                             | Dimension (mm)     | 39(H)X39(W)X29(D)                                                                                                                      |
|------------------|-----------------------------------------------------|--------------------|----------------------------------------------------------------------------------------------------------------------------------------|
| Voltage          | DC 9~24V                                            | Ingress Protection | NO                                                                                                                                     |
| Current          | DC 12V Standby: 30mA / Max. during activation: 75mA |                    | Physical Contact (How to use when power off):<br>Allow access under no power supply situation by<br>pressing any points on the button. |
| Contact capacity | 30VDC 1A / 125VAC 0.3A                              |                    |                                                                                                                                        |
| Output Contact   | 1 Form C (1A / VAC/VDC 30V)                         |                    |                                                                                                                                        |