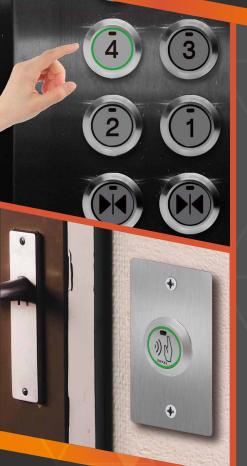

# Touch-less Infrared Sensor **Push Button**

Suitable for installation as both door exit button and also lift floor button.

#### **Dual-purpose button**

Suitable for installation as both door exit button and also lift floor button.

#### SOFTWARE-FREE PREVENTION LIFT CONTROL

- Swipe card and directly arrived at destination floor
- 2 Touchless Infrared Sensor Lift Call Button
- On-site Software Free Management