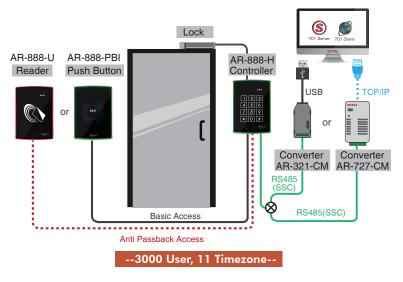

#### **APPLICATION & STRUCTURE DIAGRAM**

#### STANDALONE & NETWORKING ACCESS CONTROL

Basic Access: the most basic access, exiting venue is just by trigger a touchless Infrared Button

**Anti Passback:** restrict user to re-enter before exiting venue or increase security level by having access reader at the other side of the door. Both entering and exiting will required swipe card or keyfob for access.