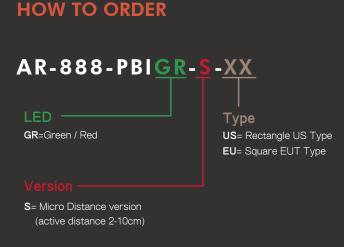

Soyal products work well in extreme environment with long working life.

#### Support Soyal Cascade Structure

When scaling your system it is not only having more hardware, higher security level, and more spaces to control; it also means there will be more people with access. Without replacing or changing installed hardware, adjust your controller user capacities by adding external Multi-Door Controller; from a thousand to more than ten thousand user capacity.

#### High Scalability, Beyond Access Controller

Each product manufactured by Soyal is made for total solution and to offer flexibility. For instance, Soyal main product is access controller but you can find Soyal on other application like offline consumption device, charging device, and many more just by changing its firmware.