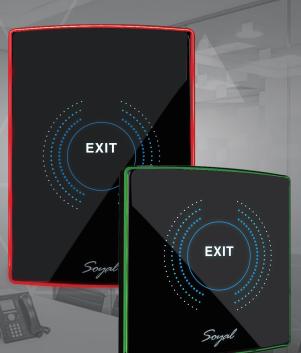

## **Touchless Infrared Button**

Touchless button suitable for high-hygienic environment, aesthetics and generous flush mounted design, eye-catching bi-color LED frame Indicator

Available in two size that fit your requirement Rectangle US Type or Square EU Type

Standby signal: central guiding LED status

Door open LED status: adjustable red/green LED

### **Features**

- Flush mounted design is thin and aesthetics, Bi-color LED ring shine and light your life.
- Infrared sensor design can trigger door lock without touching, suited in fields with high hygienic standards.
- US type and EU type for choice and installation on various sites.
- LED ring color is changeable according to user needs.
- Waterproof rating IP65, suitable for indoor and outdoor installation.
- The infrared reading range is adjustable according to the needs.