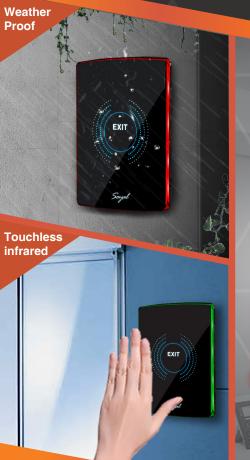

## **Touchless Infrared Button**

Touchless button suitable for high-hygienic environment, aesthetics and generous flush mounted design, eye-catching bi-color LED frame Indicator

Available in two size that fit your requirement Rectangle US Type or Square EU Type

# Protection Against Solid and Liquid Particle

Equipped with IP65, tight protection against dust and water resistant

### **Features**

- Flush mounted design is thin and aesthetics, Bi-color LED ring shine and light your life.
- Infrared sensor design can trigger door lock without touching, suited in fields with high hygienic standards.
- US type and EU type for choice and installation on various sites.
- LED ring color is changeable according to user needs.
- Waterproof rating IP65, suitable for indoor and outdoor installation.
- The infrared reading range is adjustable according to the needs.