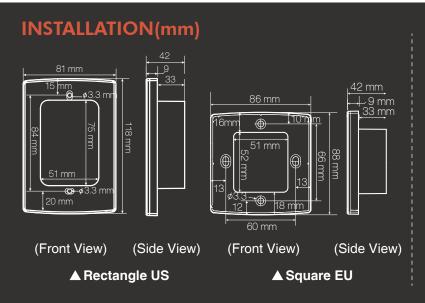

#### **SPECIFICATION**

| Active distance | 4-stage adjustment within 2~10cm                                                                | Contact capacity   | 30VDC 1A / 125VAC 0.3A                        |
|-----------------|-------------------------------------------------------------------------------------------------|--------------------|-----------------------------------------------|
| Indicator light | Standby signal: central guiding LED status Door open LED status: adjustable Red/Green LED frame | Output Contact     | 1 Form C (1A / VAC/VDC 30V)                   |
| Voltage         | DC 9~24V                                                                                        | Dimmension<br>(mm) | US:118(L)X81(W)X34(D)<br>EU:88(L)X86(W)X34(D) |
| Current         | DC 12V Standby: 35mA / Max. during activation: 65mA                                             |                    |                                               |