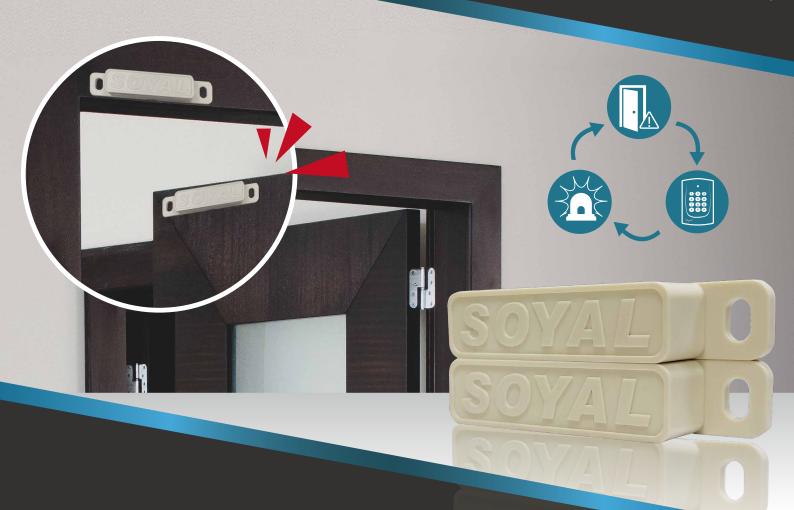

## AR-MS-101-A

Be used to install on the door frame and door panel to detect the open/close status of the door. After connecting with controller, an alarm can be triggered immediately through the controller when the door sensor detects the door abnormally