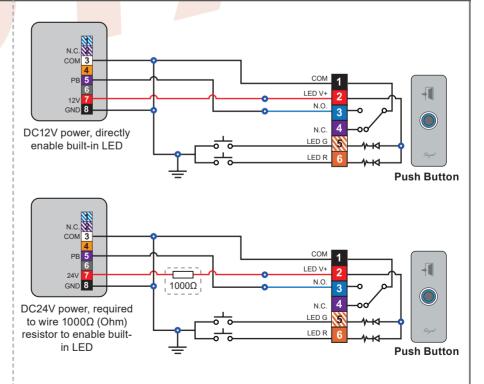

## Wiring Diagram

### ※ Note:

Wire

Application

Contact

COM

V+

N.O.

N.C.

LED R

LED Stainless Steel Push Button AR-PB2 Series support operating voltage DC12-24V. When wiring to DC12V could directly enable built-in LED indicator.

Color

Black

Red

Blue

Purple

Orange

LED G Orange White

Description

COM

LED V+

Contact

Contact

When wiring to DC24V required to wire 1000  $\Omega$  resistor to enable the built-in LED then wire to LED V+