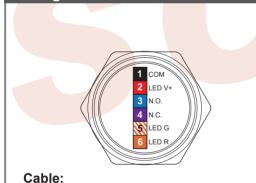

#### Wiring Table

## Wiring Diagram

### ※ Note:

Wire

Application

Contact

COM

V+

N.O.

N.C.

LED R

LED Stainless Steel Push Button AR-PB2 Series support operating voltage DC12-24V. When wiring to DC12V could directly enable built-in LED indicator.

Color

Black

Red

Blue

Purple

Orange

LED G Orange White

Description

COM

LED V+

Contact

Contact

When wiring to DC24V required to wire 1000  $\Omega$  resistor to enable the built-in LED then wire to LED V+