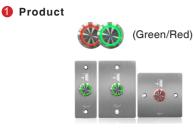

# **AR-PB2** Stainless LED Push Button

#### Content

Slim US Type : AR-PB2-041108 Rectangle US Type : AR-PB2-072122 Square EU Type : AR-PB2-086086