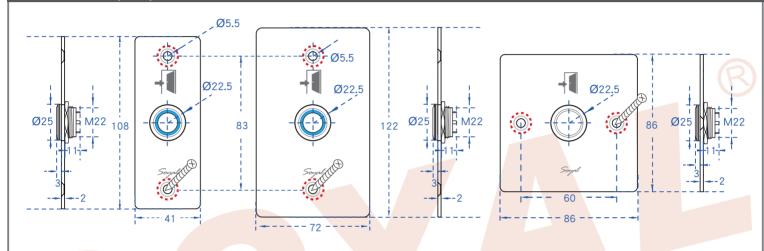

# **Dimmension (mm)**

#### Content

Slim US Type : AR-PB2-041108 Rectangle US Type : AR-PB2-072122 Square EU Type : AR-PB2-086086