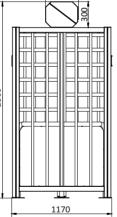

#### **Technical Specifications:**

|                   | with gate passage width 700mm                                                                                  | with gate passage width 900mm |
|-------------------|----------------------------------------------------------------------------------------------------------------|-------------------------------|
| Unit width, mm    | 2315                                                                                                           | 2515                          |
| Unit length, mm   | 1170                                                                                                           | 1170                          |
| Unit height, mm   | 2300                                                                                                           | 2300                          |
| Passage width, mm | for rotor 650, for gate 700                                                                                    | for rotor 650, for gate 900   |
| Rotor mechanism   | servo-driven                                                                                                   |                               |
| Gate mechanism    | servo-driven                                                                                                   |                               |
| Standard housing  | Brushed SS AISI 304                                                                                            |                               |
| Available housing | Brushed SS AISI 316<br>Polished SS AISI 304<br>Polished SS AISI 316<br>Hot dip galvanized<br>Powder coated RAL |                               |