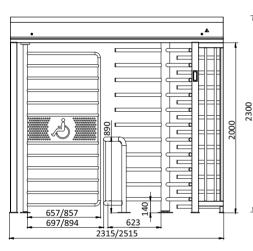

#### **Technical Specifications:**

|                   | with gate passage width 700mm                                                                                  | with gate passage width 900mm |
|-------------------|----------------------------------------------------------------------------------------------------------------|-------------------------------|
| Unit width, mm    | 2315                                                                                                           | 2515                          |
| Unit length, mm   | 1170                                                                                                           | 1170                          |
| Unit height, mm   | 2300                                                                                                           | 2300                          |
| Passage width, mm | for rotor 650, for gate 700                                                                                    | for rotor 650, for gate 900   |
| Rotor mechanism   | servo-driven                                                                                                   |                               |
| Gate mechanism    | servo-driven                                                                                                   |                               |
| Standard housing  | Brushed SS AISI 304                                                                                            |                               |
| Available housing | Brushed SS AISI 316<br>Polished SS AISI 304<br>Polished SS AISI 316<br>Hot dip galvanized<br>Powder coated RAL |                               |

#### Bicyclone with gate for wheelchair