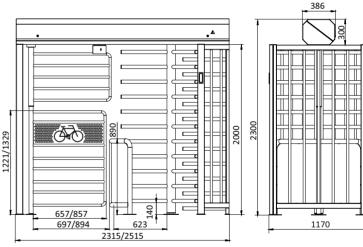

#### **Technical Specifications:**

|                   | with gate passage width 700mm                                                                                  | with gate passage width 900mm |
|-------------------|----------------------------------------------------------------------------------------------------------------|-------------------------------|
| Unit width, mm    | 2315                                                                                                           | 2515                          |
| Unit length, mm   | 1170                                                                                                           | 1170                          |
| Unit height, mm   | 2300                                                                                                           | 2300                          |
| Passage width, mm | for rotor 650, for gate 700                                                                                    | for rotor 650, for gate 900   |
| Rotor mechanism   | servo-driven                                                                                                   |                               |
| Gate mechanism    | servo-driven                                                                                                   |                               |
| Standard housing  | Brushed SS AISI 304                                                                                            |                               |
| Available housing | Brushed SS AISI 316<br>Polished SS AISI 304<br>Polished SS AISI 316<br>Hot dip galvanized<br>Powder coated RAL |                               |

### Bicyclone with gate for bicycle

1183

Sport Complexes

• Recreation areas

386