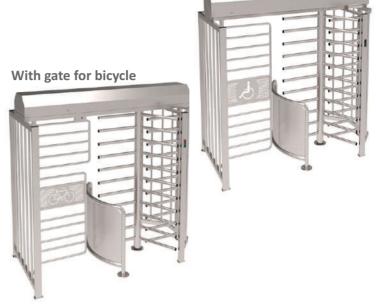

# **BICYCLONE-L**

#### **FULL-HEIGHT TURNSTILE**

With gate for wheelchair

Bicyclone-L turnstile barrier gate designed as a combination extended passage with regular single pedestrian entry point within one full height turnstile. Extended passage ensures smoothness entry of bicycles, wheelchairs, large volume belongings and materials. Can be supplied both in fully welded or assembly (attractive for transportation) design.

#### Bicyclone with gate for wheelchair

### Bicyclone with gate for bicycle

1183

Sport Complexes

• Recreation areas

386