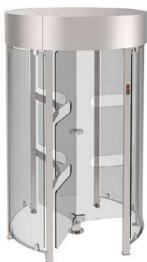

# **GLASSGO**

GlassGo is a glass turnstile intended for inside applications with the requirement of access control system integration. This motorized pedestrian gate combined of glass and stainless steel design elements. As an outcome, we have space and cost saving product of aesthetic performance.

The GlassGO full-height turnstile has an elegant look and perfectly fits into interior of the most modern entrances. This type can be a perfect alternative to revolving doors.

GLASSGO (A)







# GLASSGO TURNSTILE IS A COMBINATION OF RELIABLE SECURITY AND STYLISH DESIGN











#### **Key advantages:**

- Works on the principle of a classic full-height turnstile, however elegant side leaves and rotor panels are made of impactresistant glass
- Low noise system operation
- Successful combination of affordable price and high quality
- Wide range of accessories
- Steadfast housing suitable for high traffic areas
- Can be integrated with any type of access control systems
- Low power consumption
- Wired remote control panel is in a standard kit
- In case of power failure, fail-secure by default (rotor locked in both directions);

## **Options:**

- Any access control systems upon request (e.g. passage counter, RFID/Proximity/BioMetric readers, coin acceptor, push button, barcod