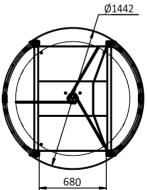

|
| Unit length, mm      | 1175                                                                                     |
| Unit height, mm      | 2306                                                                                     |
| Passage width, mm    | 580                                                                                      |
| Mechanism            | servo-driven                                                                             |
| Standard housing     | Brushed SS AISI 304                                                                      |
| Available housing    | Brushed SS AISI 316<br>Polished SS AISI 304<br>Polished SS AISI 316<br>Powder coated RAL |

# **GLASSGO**, Modification (A)

# 1430 90 EX

# **GLASSGO**, Modification (B)







#### **Recommended installation areas:**

- Governmental Institutions
- Recreation areas
- Sport Complexes

- Commercial areas
- Production sites (Industrial Plants)
- Education Institutions

- Enterprises
- Urban areas
- Financial Institutions and others