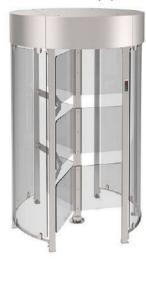

# **Technical Specifications:**

| Angle between leaves | Y-type / 120°                                                                            |
|----------------------|------------------------------------------------------------------------------------------|
| Unit width, mm       | 1142                                                                                     |
| Unit length, mm      | 1175                                                                                     |
| Unit height, mm      | 2306                                                                                     |
| Passage width, mm    | 580                                                                                      |
| Mechanism            | servo-driven                                                                             |
| Standard housing     | Brushed SS AISI 304                                                                      |
| Available housing    | Brushed SS AISI 316<br>Polished SS AISI 304<br>Polished SS AISI 316<br>Powder coated RAL |