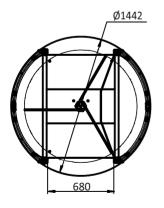

|
| Unit length, mm      | 1175                                                                                     |
| Unit height, mm      | 2306                                                                                     |
| Passage width, mm    | 580                                                                                      |
| Mechanism            | servo-driven                                                                             |
| Standard housing     | Brushed SS AISI 304                                                                      |
| Available housing    | Brushed SS AISI 316<br>Polished SS AISI 304<br>Polished SS AISI 316<br>Powder coated RAL |

# **GLASSGO**, Modification (A)

# 1430 90 EX

# **GLASSGO**, Modification (B)







#### **Recommended installation areas:**

- Governmental Institutions
- Recreation areas
- Sport Complexes

- Commercial areas
- Production sites (Industrial Plants)
- Education Institutions

- Enterprises
- Urban areas
- Financial Institutions and others