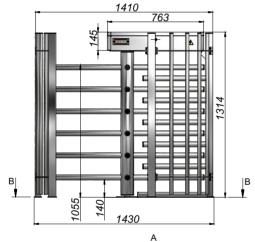

#### **Turnstile Specifications:**

|                   | X-type – 90°                                                                                       | Y-type – 120° |
|-------------------|----------------------------------------------------------------------------------------------------|---------------|
| Unit width, mm    | 1430                                                                                               | 1430          |
| Unit length, mm   | 1350                                                                                               | 1168          |
| Unit height, mm   | 1314                                                                                               | 1314          |
| Passage width, mm | 533                                                                                                |               |
| Mechanism         | servo-driven (motorized)                                                                           |               |
| Standard housing  | Brushed SS AISI 304                                                                                |               |
| Available housing | Brushed SS AISI 316 Polished SS AISI 304 Polished SS AISI 316 Hot dip galvanized Powder coated RAL |               |