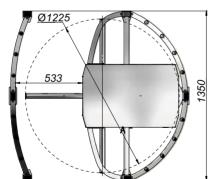

#### **Turnstile Specifications:**

|                   | X-type – 90°                                                                                       | Y-type – 120° |
|-------------------|----------------------------------------------------------------------------------------------------|---------------|
| Unit width, mm    | 1430                                                                                               | 1430          |
| Unit length, mm   | 1350                                                                                               | 1168          |
| Unit height, mm   | 1314                                                                                               | 1314          |
| Passage width, mm | 533                                                                                                |               |
| Mechanism         | servo-driven (motorized)                                                                           |               |
| Standard housing  | Brushed SS AISI 304                                                                                |               |
| Available housing | Brushed SS AISI 316 Polished SS AISI 304 Polished SS AISI 316 Hot dip galvanized Powder coated RAL |               |