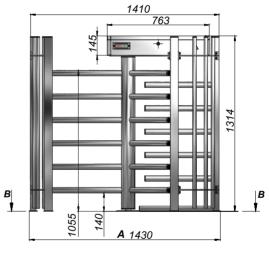

#### **Turnstile Specifications:**

|                   | X-type – 90°                                                                                       | Y-type – 120° |
|-------------------|----------------------------------------------------------------------------------------------------|---------------|
| Unit width, mm    | 1430                                                                                               | 1430          |
| Unit length, mm   | 1350                                                                                               | 1168          |
| Unit height, mm   | 1314                                                                                               | 1314          |
| Passage width, mm | 533                                                                                                |               |
| Mechanism         | servo-driven (motorized)                                                                           |               |
| Standard housing  | Brushed SS AISI 304                                                                                |               |
| Available housing | Brushed SS AISI 316 Polished SS AISI 304 Polished SS AISI 316 Hot dip galvanized Powder coated RAL |               |