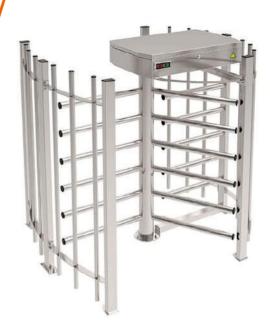

# **CYCLONE-L**

Cyclone-L is a type of outdoor shortened full-height turnstile with metal barrier rods.

Barrier rods design may be straight as well as U-shaped. The range of modifications includes three or four rods types and also different type of metal finishing.

# MOST FAVORABLE SOLUTION FOR RECREATION AREAS AND AMUSEMENT PARKS