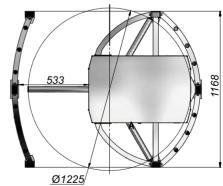

#### **Turnstile Specifications:**

|                   | X-type – 90°                                                                                       | Y-type – 120° |
|-------------------|----------------------------------------------------------------------------------------------------|---------------|
| Unit width, mm    | 1430                                                                                               | 1430          |
| Unit length, mm   | 1350                                                                                               | 1168          |
| Unit height, mm   | 1314                                                                                               | 1314          |
| Passage width, mm | 533                                                                                                |               |
| Mechanism         | servo-driven (motorized)                                                                           |               |
| Standard housing  | Brushed SS AISI 304                                                                                |               |
| Available housing | Brushed SS AISI 316 Polished SS AISI 304 Polished SS AISI 316 Hot dip galvanized Powder coated RAL |               |