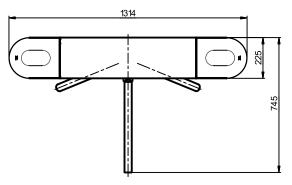

### **Technical Specifications:**

| Unit width, mm        | 745       |
|-----------------------|-----------|
| Unit length, mm       | 1314      |
| Unit height, mm       | 1000      |
| Weight, kg (not more) | 65        |
| Mechanism             | Motorized |