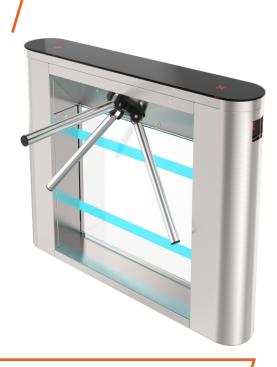

# TRIPOD TURNSTILE GALAXY - M

Galaxy-M is a turnstile access solution that intends to combine advantages of regular motorized tripod with the requirement of elegant appearance. LED lighted glass panel and special design benefits you with sophisticated look on affordable price.

STAINLESS STEEL HOUSING AND GLASS WITH LIGHTS
- RECIPE OF SUCCESS FOR ANY INTERIOR

41

FREE ACCESS

CROSSING CAPACITY

PASSAGE WIDTH

PROTECTIVE LEVEL

MOTORIZED