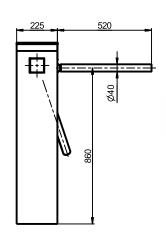

### **Technical Specifications:**

| Unit width, mm        | 745       |
|-----------------------|-----------|
| Unit length, mm       | 1314      |
| Unit height, mm       | 1000      |
| Weight, kg (not more) | 65        |
| Mechanism             | Motorized |