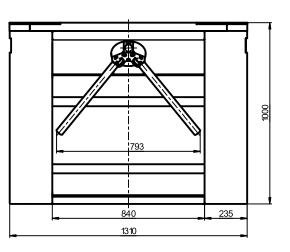

### **Technical Specifications:**

| Unit width, mm        | 745       |
|-----------------------|-----------|
| Unit length, mm       | 1314      |
| Unit height, mm       | 1000      |
| Weight, kg (not more) | 65        |
| Mechanism             | Motorized |